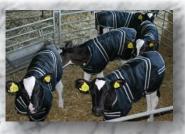

THE USE OF CALF JACKETS CAN MAKE A SIGNIFICANT SAVING ON FEED, MEDICATION AND BEDDING COSTS, BY BETTER CONVERSION OF ENERGY TO GROWTH RATHER THAN WARMTH AND REDUCE RISK OF PNEUMONIA AND SCOURS FROM CHILLS AND DRAUGHTS.