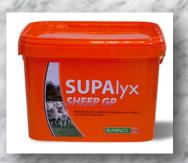

#### SUPAlyx SHEEP GP

A HIGHLY MOLASSED MINERAL-VITAMIN LICK. FOR IN LAMB EWES AND LAMBS AT GRASS. FULLY SUP-PLEMENTED AND INCLUDES PROTECTED ZINC AND HIGH LEVELS OF VITAMIN E.

#### **SUPAlyx SHEEP GP**

A HIGHLY MOLASSED MINERAL-VITAMIN LICK. FOR IN LAMB EWES AND LAMBS AT GRASS. FULLY SUP-PLEMENTED AND INCLUDES PROTECTED ZINC AND HIGH LEVELS OF VITAMIN E.

EARLY ORDER DISCOUNT AVAILABLE FOR ALL YOUR SILAGE, WHOLECROP AND MAIZE REQUIREMENTS FOR THE FORTHCOMING SEASON. PLEASE SPEAK TO MICK, OUR FORAGE SPECIALIST.